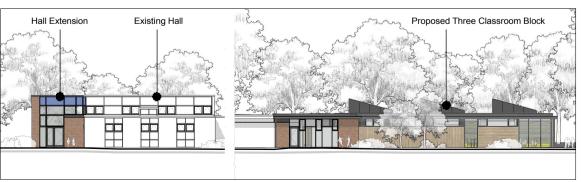

Existing Site Location Plan

3D View showing rear of proposed three classroom block

3D View of east elevation

Proposed site plan showing primary school expansion

Proposed school hall extension west elevation

## **Proposed Site & Building**

Key to Location Plan:

- a Existing Primary School
- b Existing PreSchool
- c Former Children's Centre to be refurbished
- d School Playing Field

Key to Proposed Site Plan:

- 1 Existing Primary School
- 2 Proposed Hall Expansion
- 3 Proposed Three Classroom block
- 4 Proposed Reception Classroom
- 5 Proposed Conversion of Former Childrens Centre
- Proposed Additional Parking
- 7 Existing Car Park
- 8 Existing Playing Fields
- 9 Extended Playground