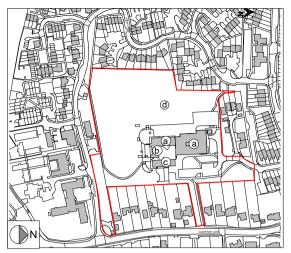

Existing Site Location Plan

3D View showing rear of proposed three classroom block

3D View of east elevation

Proposed site plan showing primary school expansion

Proposed school hall extension west elevation

## **Proposed Site & Building**

Key to Location Plan:

- a Existing Primary School
- b Existing PreSchool
- c Former Children's Centre to be refurbished
- d School Playing Field

Key to Proposed Site Plan: