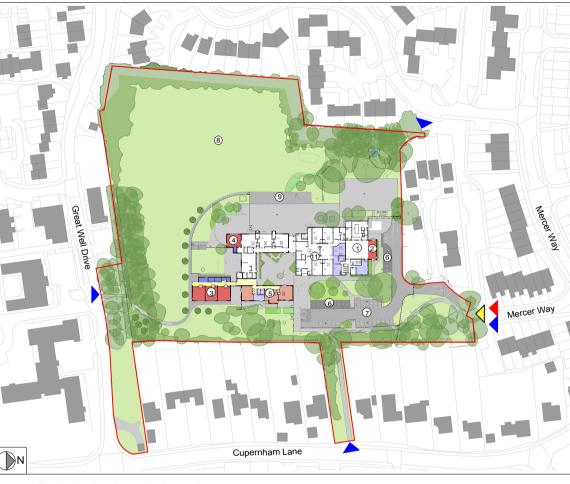

Existing Site Location Plan

3D View showing rear of proposed three classroom block

3D View of east elevation

Proposed site plan showing primary school expansion

Proposed school hall extension west elevation

## **Proposed Site & Building**

Key to Location Plan:

- a Existing Primary School
- b Existing PreSchool
- c Former Children's Centre to be refurbished
- d School Playing Field

Key to Proposed Site Plan:

- 1 Existing Primary School
- 2 Proposed Hall Expansion
- 3 Proposed Three Classroom block
- 4 Proposed Reception Classroom
- 5 Proposed Conversion of Former Childrens Centre
- Proposed Additional Parking
- 7 Existing Car Park
- 8 Existing Playing Fields
- 9 Extended Playground

Pedestrian Access

Vehicular Access

Contractor Access

© Crown Copyright and database rights 2016. All rights reserved. HCC

Project Appraisal

Not to Scale

P11100 - A - 100 Rev A

February 2017